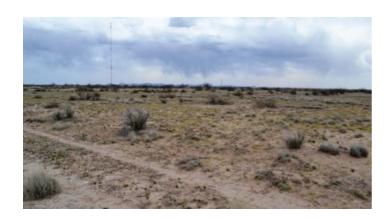

Great warm sunny weather year-round; winters 60's-70's, low humidity.

Views of the Florida Mountains.

Palomas Mexico about 30 miles South. Las Cruces 50 miles East. El Paso 90 miles East.

Size: 1.0 +/- acre

32.24579, -107.481365

General Info: No restrictions. Site builds, mobiles, modular housing allowed. Camp RV. Check with Luna County for your intended usage 575-546-0494.

Power: No

Water: must install well if/when you build

Septic: must install septic if/when you build

Yearly taxes: approx. \$28 per lot

Roads and Access: Dirt roads Unimproved dirt roads

Terrain Topography: level

Vegetation: desert

Elevation (approx.): 4125 feet