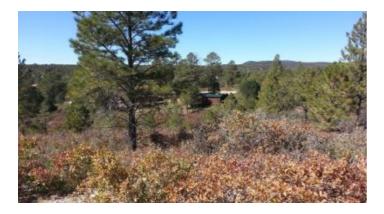

#### Timberon is

surrounded by Lincoln National Forest

#### Timberon

- SIZE: .502
- APN#: R044662 R044661
- LEGAL DESCRIPTION: Timberon Unit 14, Block 131, Lots- 10, 11
- STATE: New Mexico
- COUNTY: Otero
- GENERAL LOCATION: North Central Part of Timberon. Near air strip. Near main Entrance
- GPS (approx.): 32.639859 , -105.688163
- DRIVING DIRECTIONS: On Swift just North of Shelle Drive.
- GENERAL ELEVATION: 7050 ft.
- GENERAL INFORMATION: Near the Airstrip and main part of Timberon and Amenities area. Few trees.
- TYPE OF TERRAIN: level-rolling
- ZONING: residential
- POWER: yes.
- PHONE: at street
- WATER: no.
- SEWER: No. Only needed when/if you build.
- ROADS: dirt
- PROPERTY TAX: \$32 a year per lot
- CLOSING/DOC. FEES: \$90.
- TIME LIMIT TO BUILD: none
- ASSOCIATION DUES: POA road fees \$30 a year
- PLAT MAP: PLAT MAP
- TITLE INFORMATION: Free and clear
- AREA INFO: Timberon Info