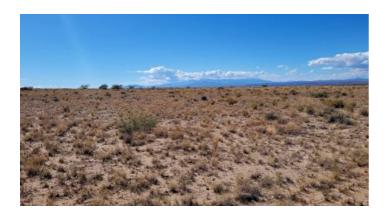

#### 1 acre - Desert Wet Weather Creek

Wet Weather Creek

SIZE: 1.0+/- acre

APN#: R024852

LEGAL DESCRIPTION: Rio Grande Estates Unit 1, Block 19, Lot 16

STATE: New Mexico

COUNTY: Socorro

GENERAL LOCATION: Rio Grande Estates sits just east of the I-25 corridor on both sides of Highway 60. The Manzano Mountains are to the East.

GPS (approx.): 34.433417 , -106.755604

GENERAL INFORMATION: Wet weather creek through property. Camp, RV, Build. Mobiles and modulars allowed. Animals allowed. Wide open spaces. Views of Manzano Mountains to the east.

**GENERAL ELEVATION: 5000'** 

TYPE OF TERRAIN: rolling

ZONING: Residential/Recreational

POWER: No. PHONE: No. Most cell services work

WATER: No. must install well or holding tank. SEWER: No.

ROADS: All parcels have platted roads and road easements. The roads within the Subdivision are dirt and unimproved dirt.