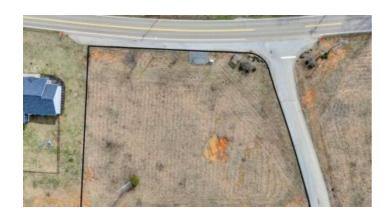

## **Property Details**

Property Types: Land, Residential

**State:** Tennessee

County: Hawkins County

City: Whitesburg Zip: 37891 Price: \$30,000 Total Acreage: 1 Property ID: 702826

Property Address: Lot 2R Jerry English Rd,

Whitesburg, TN, 37891

**Dimensions:** 197 x 250 IRR **GPS:** 36.30412, -83.1317 **Subdivision:** St Clair Estates

Lot: 2R

Roads: Public Paved Water: Public

Sewer: Septic Needed

**Taxes:** \$165

Discover the perfect canvas for your dream home at Lot 2R Jerry English Rd, Whitesburg, TN, a stunning 1.0096acre cleared corner lot nestled in the serene Saint Clair Estates. Priced at an inviting \$30,000, this property offers a unique blend of country charm and convenient access to local amenities, making it an ideal spot for those seeking a peaceful retreat without sacrificing convenience.

Boasting frontage on both Jerry English Road and Highway 113, this lot ensures easy access and a variety of options for your home's orientation to capture the breathtaking mountain views that surround. With no HOA to limit your creativity, you're free to bring your vision to life on a lot that's restricted to site-built homes only, ensuring a community of quality and distinction. The minimum square footage requirement of 1,500 sq ft guarantees ample space for comfortable living while maintaining the area's upscale aesthetic.