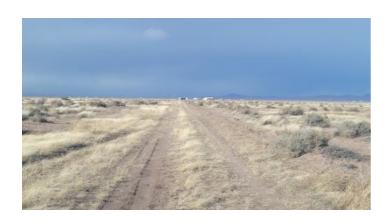

Size: 1 +/- acre

APN# 42173, 108410

Legal Description: Deming Ranchettes Unit - 98, Block - 14, Lots 1, 2

LOCATION: About 13 miles E-NE of Deming New Mexico. Corner of Mito & Solana

GPS (approx.): 32.227833, -107.478225; 32.227808, -107.47779

Yearly taxes: approx. \$28 per lot

Roads and Access: Dirt roads Unimproved dirt roads

Terrain Topography: level

Vegetation: desert

Elevation (approx.): 4125 feet

Closing/Doc. Fees: \$115

J...g, \_ J... J... + \_ \_ J