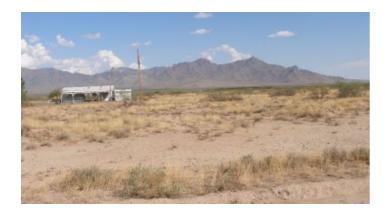

2 adjoining lots

Developing area \* EZ access to Hwy

Florida Mountain views

SIZE: 1.0+/- acres

APN#: 30024

LEGAL DESCRIPTION: Deming Ranchettes Unit 24, Block 7, Lots 7, 8

STATE: New Mexico

COUNTY: Luna

GENERAL LOCATION: West side of Cardinal Road. about 11.75 miles South of Deming. 19 miles North of Columbus

GPS (approx.): Lot 8 SE@rd: 32.082845 , -107.748211 ; Lot 7 NE@rd: 32.083474 , -107.748217

GENERAL INFORMATION: Mobiles, Modulars, site-builds allowed. Camp, RV.