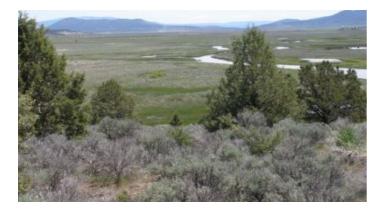

## 1 of a kind Parcel - On the Hill - Unobstructed Sprague River Views

#### **1** of a kind parcel on Yamhill

#### on the HILL

- SIZE: 1.62
- APN#: R-3611-10A-1000
- LEGAL DESCRIPTION: Lot 9, block 11, Second Addition to Nimrod River Park
- STATE: Oregon
- COUNTY: Klamath
- GENERAL LOCATION: Just off of Drews Road on Yamhill
- DRIVING DIRECTIONS:
- GPS (approx.): 42.469144 , -121.393556 ; 42.469195 , -121.393685 ; 42.468491 , -121.394816 ; 42.468060 , -121.393711
- GENERAL ELEVATION: 4500 ft.
- GENERAL INFORMATION: 1 of a kind parcel. Parcel on the Hill southside of Drews road. Affording Huge Views of the Sprague River. end of the road at cul-de-sac.Mobiles, modulars, site-builds ok. Camp, RV.
- TYPE OF TERRAIN: level-sloping
- ZONING: residential
- POWER: nearby
- PHONE: nearby
- WATER: no. must install well or holding tank.
- SEWER: No. Only needed when/if you build.
- ROADS: dirt
- PROPERTY TAX: \$60 a year
- CLOSING/DOC. FEES: \$174.
- TIME LIMIT TO BUILD: none
- ASSOCIATION DUES: none
- PLAT MAP: Parcel #1000 with the big "8" on it
- TITLE INFORMATION: Free and clear