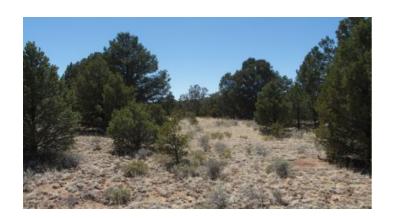

#### **Small Hill \* some trees**

Easy Living Subdivision

NW of Pine hill

SIZE: 10+/- acres

APN#: R03104

LEGAL DESCRIPTION: Easy living Lot 5

STATE: New Mexico

COUNTY: Cibola

GENERAL LOCATION: 6 miles NW of Pine Hill on Five Gate Road

GPS (approx.): 34.9390, -108.5026

GENERAL INFORMATION: Power at road. some Trees with small hill towards back of parcel Camp, RV, Build

GENERAL ELEVATION: 7245'-7255

TYPE OF TERRAIN: mostly level-rolling

**ZONING: Residential** 

POWER: across road

PHONE: no. some cell phones work

WATER: no must install well or holding tank if you build

SEWER: no. must install if you build