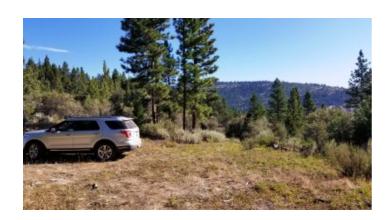

GPS (approx.): 42.183118, -120.589583

**GENERAL ELEVATION: 5400'** 

GENERAL INFORMATION: Camp RV Build in the Trees on the Hills, slopes to the East. Beautiful private off the grid great piece of property. Trees Trees and more Trees!! Drews Reservoir, Cotton Wood Meadow Lake and creeks nearby.