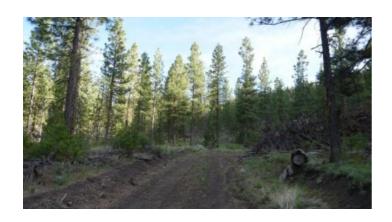

## Timbered parcel

\* Huge Views to the East \*

\* near Drews Gap Summit \*

SIZE: 10+/- acres

APN#: 11701

LEGAL DESCRIPTION: N1/2S1/2NE1/4SE1/4 of T39S, R18E, Willamette Meridian, Section 16 (parcel 1100)

STATE: OR

COUNTY: Lake

GENERAL LOCATION: Approx. 15 miles West of Lakeview Oregon.

GPS (approx.): 42.1845810, -120594044

GENERAL ELEVATION: 5400'

GENERAL INFORMATION: Hills, bowl-type setting, slopes to the East. Beautiful private off the grid great piece of property. Enjoy the lovely Rolling Hills and 4 types of pine trees. Drews Reservoir, Cotton Wood Meadow Lake and creeks nearby. World class hunting, Endless snowmobile trails, and fishing!! Camp RV Build