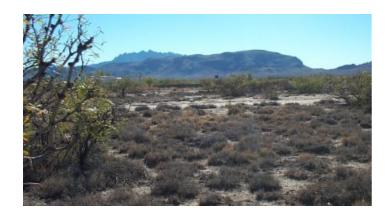

## **Property Details**

Property Types: Land, Residential, Recreational

State: New Mexico County: Luna County City: Akela Flats Price: \$17,500 Total Acreage: 5

**Property ID:** dem 32-10-x10

Property Address: Palo/Bosque east of San Diego,

Akela Flats, NM **APN:** 24598

**GPS:** 32.264921103391, -107.56484647221

Subdivision: Deming Ranchettes

Unit: 32 Block: 10

Lot: 7-11 & 36-40 Association Fees: n

Roads: dirt Taxes: \$240 Seller Fees: 115

10 adjoining Lots about 8 miles east of deming 3/4 mile south of IH 10

#### **Sunny Southern New Mexico**

**DEMING - Akela Flats** 

Great warm sunny weather year round; winters 60's-70's, low humidity.

No time limit for building. Mobile homes and Modular housing allowed Taxes are low.

Palomas Mexico about 30 miles South. Las Cruces 50 miles east. El Paso 100 miles east.

**Deming Ranchettes** 

Unit-32

Block- 10

Lots- 7-11 & 36-40

Apn#: 24598

size: 5.0+/- acres

Location: about 8 miles east of deming 3/4 mile south of IH 10