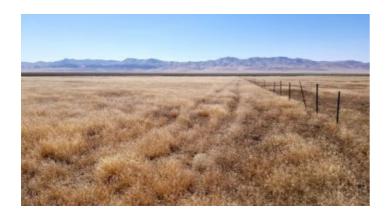

#### Grass Valley 2 parcels 60 acres + 40 acres

- SIZE: 60+/- acres
- APN#: 009-350-27
- LEGAL DESCRIPTION: NW4NW4: N2NE4NW4: Section 13, T32N, R37E
- GPS (approx.): NW: 40.65387 , -117.77614 : SW: 40.65024 , -117.77613 ; South: 40.65048 , -117.77132 ; Center corner: 40.65232 , -117.77135 ; ||||| SE: 40.65259 , -117.76657 ; NE: 40.65439 , -117.7666
- STATE: Nevada
- COUNTY: Pershing
- GENERAL LOCATION: about 23 miles south of Winnemucca in Grass Valley. South of Grass Valley Ranch
- GENERAL ELEVATION: 4560 ft.
- GENERAL INFORMATION: BORDERS BLM on 2 sides, North and West. Wide open spaces in Scenic Grass Valley. Easy access to Winnemucca.
- TYPE OF TERRAIN: level-rolling
- ZONING: check with county for your intended usage
- · POWER: no.
- PHONE: no.
- WATER: no. must install well or use holding tank.
- SEWER: No. Only needed when/if you build.
- ROADS: dirt
- PROPERTY TAX: \$80 a year
- CLOSING/DOC. FEES: \$135
- TIME LIMIT TO BUILD: none
- ASSOCIATION DUES: none
- PLAT MAP: #27 (circled) on Plat map # 28 is next to #27
- TITLE INFORMATION: Free and clear