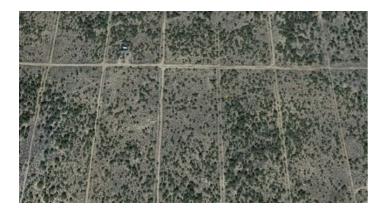

## 1/2 acre Parcel with Trees - Taos County New Mexico

Scenic TAOS – TRES PIEDRAS NEW MEXICO

**Camp RV Build \* No restrictions** 

SIZE: 1/2 +/- acre

APN#:

LEGAL DESCRIPTION: Tres Piedras Unit 2, Block 107, Lot G

STATE: New Mexico

COUNTY: Taos

GENERAL LOCATION: About 4 miles E-NE of Tres Piedras.

About 3.25 miles North of Hwy. About 15 miles NW of Taos.

GPS (approx.): 36.65737 , -105.904919

GENERAL INFORMATION: Some Trees . No restrictions.

Camp RV build. Distant mountain views

**GENERAL ELEVATION: 8030'** 

TYPE OF TERRAIN: level

ZONING: Residential

POWER: no

PHONE: no. some cell phones work

WATER: no must install well or holding tank if you

build

SEWER: no. must install if you build

ROADS: dirt unimproved dirt