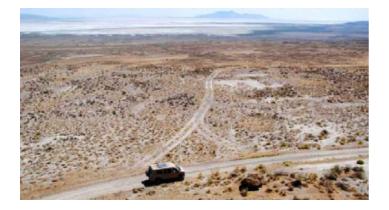

### 1/4 mile by 1/4 mile Parcel - Borders BLM and State of Utah Lands

## **Property Details**

Property Types: Land, Recreational, Farms and Ranches State: Utah County: Box Elder County City: Lucin Price: \$27,500 Total Acreage: 160 Property ID: little pigeon 160 Property Address: Lucin, UT **APN:** R0081794 **Dimensions:** 1/4 mile x 1/4 mile **GPS:** 41.230265399588, -113.80460901783 **Roads:** Dirt-unimproved dirt **Power:** 4/10th mile **Taxes:** \$36 **Seller Fees:** \$130

#### LITTLE PIGEON MOUNTAIN area

Borders BLM to West and State of Utah lands on North.

Apn#R0081794 01-055-0018

160+/- acres

20 miles East of Montello.

West side of Little Pigeon Mountain

14 miles South of Hwy 30