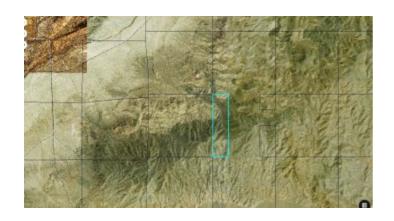

**APN:** 007-461-13

**GPS:** 40.041403034503, -118.41480280685

Power: NO Taxes: \$110 Seller Fees: 135

Real Estate \* Land

Pershing County Nevada

Mountain land in West Humboldt Mountain Range surrounded by BLM

- SIZE: 160 +/- acresAPN#: 007-461-13
- LEGAL DESCRIPTION: W1/2 of the W1/2 of Section 17, T25N, R32E, MDB&M
- STATE: NevadaCOUNTY: Pershing
- GENERAL LOCATION: southern Humboldt county. East of IH80. West Humboldt Range
- GPS (approx. ): NW: 40.04367 , -118.4180 ; NE: 40.043677 , -118.41410 ; SE: 40.02920 , -118.41410 ; SW: 40.0291509 , -118.41878
- GENERAL ELEVATION: 5200'-5300'
- GENERAL INFORMATION: BLM borders all 4 sides Steep, Rugged, Remote
- TYPE OF TERRAIN: Mountainous
- ZONING: check with the county for your intended usage
- POWER: NOPHONE: NoWATER: no.SEWER: No.
- ROADS: 4wd or pack/hike in.
  PROPERTY TAX: \$110 a year
  CLOSING/DOC. FEES: \$135
- TIME LIMIT TO BUILD: none
- ASSOCIATION DUES: none
- PLAT MAP: Request plat map be sure to state the address or description of the map you want.
- TITLE INFORMATION: Free and clear
- Outside Info Links:
- · AREA INFO: Pershing County info
- · Owner financing available.
- · No Qualifying. No Credit Checks.
- Gps/lats/longs coordinates are provided as a tool to assist the Buyer.
- · Use the maps to confirm.
- BUYER TO VERIFY listings' GPS coordinates
- FINANCING INFO and PURCHASE INFO