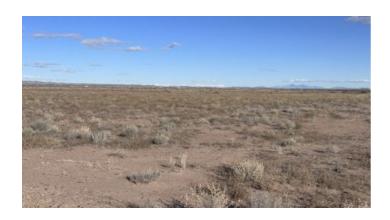

Sunny Southern New Mexico

4 adjoining Lots

Own your own piece of the American Southwest.

Great warm sunny weather year-round; winters 60's-70's, low humidity.

Views of the Florida mountains.

Palomas Mexico about 30 miles South. Las Cruces 50 miles East. El Paso 90 miles East.

Size: 1/2 + /- acre each lot . = 2 acres

APN# 45132

Legal Description: Deming Ranchettes Unit - 98, Block - 11, Lots 19, 20, 21, 22

LOCATION: About 13 miles E-NE of Deming New Mexico.

GPS (approx.): 19 west: 32.217033, -107.480048; LOT 22 corner: 32.217008, -107.478657

Yearly taxes: approx. \$28 per lot

Roads and Access: Dirt roads Unimproved dirt roads

Terrain Topography: level

Vegetation: desert

Elevation (approx.): 4125 feet

Closing/Doc. Fees: \$115

J...g, \_ J... J... + \_ \_ J