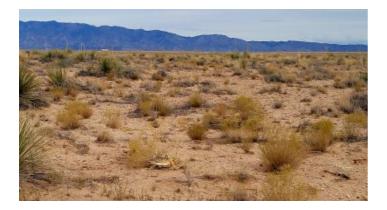

## 2 adjoining 1 acre Lots - Wide open spaces - High New Mexico Desert

#### **RIO GRANDE ESTATES in SUNNY NEW MEXICO**

From this subdivision, Rio Communities and Belen are just to the West and Albuquerque only forty miles to the North. Rio Grande Estates is perfect for anyone looking to live an off the grid lifestyle.

GPS (approx.): 34.439442 , -106.745734 ; 34.439442 , -106.746327

GENERAL INFORMATION: Corner Lot. Camp, RV, Build. Mobiles and modulars allowed. Animals allowed. Wide open spaces. Views of Manzano Mountains to the east.

**GENERAL ELEVATION: 5000'** 

TYPE OF TERRAIN: mostly level

ZONING: Residential/Recreational

POWER: No. PHONE: No. Most cell services work

WATER: No. must install well or holding tank. SEWER: No.

ROADS: All parcels have platted roads and road easements. The roads within the Subdivision are dirt and unimproved dirt.