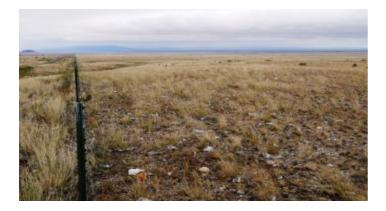

### 2 adjoining 10 acre parcels \* Tierra Grande \* 42 miles south of Albuquerque

#### 2 adjoining 10 acre parcels

near power

- SIZE: 10.0 +/- acres each = 20 total acres
- APN#: R039073 ; R039074
- LEGAL DESCRIPTION: Tierra Grande Unit 12, Block 7, lots 18 & 19
- STATE: New Mexico
- COUNTY: Socorro
- GENERAL LOCATION: about 45 miles south of Albuquerque. About 20 miles SE of Belen. 3/4 mile north of Hiway 60.
- DRIVING DIRECTIONS:
- GPS (approx.): lot 18: 34.442624 , -106.551097 ; Lot 19: 34.442502 , -106.553413
- GENERAL ELEVATION: 5380 ft
- GENERAL INFORMATION: Buildable parcel only 20 miles from Belen
- TYPE OF TERRAIN: mostly level slight rolling. No mobiles or modular housing.
- ZONING: check with county for your intended usage. Animals allowed.
- POWER: nearby
- PHONE: NO
- WATER: no. would need to install well or holding tank.
- SEWER: No. Only needed when/if you build.
- ROADS: dirt
- PROPERTY TAX: \$86 a year per parcel
- CLOSING/DOC. FEES: \$90.
- TIME LIMIT TO BUILD: none
- ASSOCIATION DUES: \$45
- TITLE INFORMATION: Free and clear
- Owner financing available.
- No Qualifying. No Credit Checks.
- Gps/lats/longs coordinates are provided as a tool to assist the Buyer.
- Use the maps to confirm.
- BUYER TO VERIFY listings' GPS coordinates