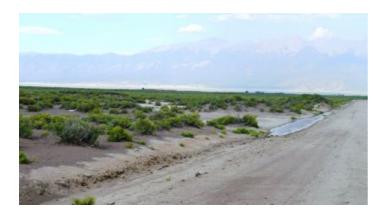

#### San Luis Valley 2 adjoining Lots

Smoke and haze is from the Spring Fire near La Veta Pass

- SIZE: 10 +/- acres total , 5 ac each
- APN#: 528303401001, 528303401003
- LEGAL DESCRIPTION: Mount Blanca Valley Ranches Unit 6, Block 1, Lots 1 & 2
- STATE: Colorado
- COUNTY: Alamosa
- GENERAL LOCATION: about 9.5 miles NE of Alamosa. SW corner of Tyler and 15th
- GPS (approx.): 37.568079, -105.748898; 37.568004, -105.749967
- GENERAL ELEVATION: 7530
- GENERAL INFORMATION: Mobile homes, modulars, site builds allowed. Animals allowed. Camp, RV.
- TYPE OF TERRAIN: level
- ZONING: check with county for your intended usage.
- POWER: NO
- PHONE: NO
- WATER: no. would need to install well or holding tank.
- SEWER: No. Only needed when/if you build.
- ROADS: dirt
- PROPERTY TAX: \$65 a year each lot
- CLOSING/DOC. FEES: \$90.
- TIME LIMIT TO BUILD: none
- ASSOCIATION DUES: none
- TITLE INFORMATION: Free and clear
- Owner financing available.
- No Qualifying. No Credit Checks.
- Gps/lats/longs coordinates are provided as a tool to assist the Buyer.
- Use the maps to confirm.
- BUYER TO VERIFY listings' GPS coordinates
- FINANCING INFO and PURCHASE INFO