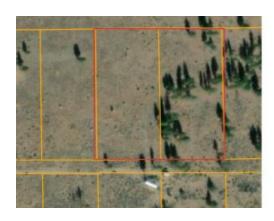

## 2 adjoining buildable lots on Plateau Incredible views.

#### **Backs to Government / US lands**

#### 2 adjoining lots

no pictures at this time

- SIZE: 5.11 +/- acres
- APN#: R257849 & R257830
- MapTaxLot#:3510-014B0-00500 and 00600
- LEGAL DESCRIPTION: Klamath Forest Estates Block 4, Lots 5 & 6
- STATE: OregonCOUNTY: Klamath
- GENERAL LOCATION: North Side of Plateau Drive
- GPS (approx.): 42.5439 , -121.5014 ; 42.5439 , -121.5005
- GENERAL ELEVATION: 4820 ft.
- GENERAL INFORMATION: Backs to U.S. Government lands. Remote part of area. Quiet. Views... Property is buildable. Camp. RV.
- TYPE OF TERRAIN: level-rolling
- ZONING: Residential. check with Klamath County for your intended usage
- POWER: NoPHONE: No
- WATER: no. must install well or holding tank.
- SEWER: No. must install when/if you build.
- ROADS: dirt
- PROPERTY TAX: \$65 a year per lot
- CLOSING/DOC. FEES: \$175.
- TIME LIMIT TO BUILD: none
- ASSOCIATION DUES: none
- TITLE INFORMATION: Free and clear
- AREA INFO: Klamath County Info outside Link
- FINANCING INFO and PURCHASE INFO
- Owner financing available.
- No Qualifying. No Credit Checks.