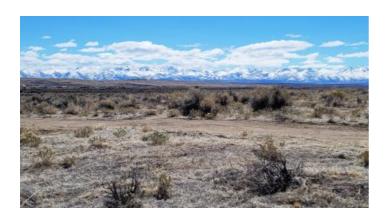

Elko River Valley ranches

land for sale

2 adjoining lots River Valley Ranches Twin River Ranches road frontage

SIZE: 2.27 +/- acres each = 5.54 total
APN#: 024-025-006; 024-025-007

• LEGAL DESCRIPTION: River Valley Ranches Unit #1 Block 25 Lot 6 & 7

STATE: NVCOUNTY: Elko

- GENERAL LOCATION: About 15 miles east of Elko. And, just North of Interstate 80.
- GPS (approx.): Lot 6: 40.9908 , -115.5459 ; Lot 7: 40.9917 , -115.5459
- DRIVING DIRECTIONS: From Elko take Interstate 80 east to Devil's Gate/River Valley Ranch exit. Turn left (north) under the Interstate. River Valley Ranches starts here and extends about a mile up the road. Parcel is located on Sixth st. and Twin River Ranch road/Snake River Rd.
- GENERAL ELEVATION: 4900 ft.
- GENERAL INFORMATION: Spacious parcel near the North Fork of the Humboldt River. This area is located in the North Fork of the Humboldt River Valley. There several homes in the area. Mobiles, Modulars, Site Builds are all ok. RVs and camping is ok. Easy access to Elko.
- TYPE OF TERRAIN: level
- ZONING: residential
- POWER: in the area.
- PHONE: in the area.
- · WATER: must install well or holding tank
- SEWER: must install
- ROADS: dirt roads
- PROPERTY TAX: approx. \$30 a year per parcel
- CLOSING/DOC. FEES: \$135
- TIME LIMIT TO BUILD: none
- ASSOCIATION DUES: none
- PLAT MAP: Block 25 lot 6 &7 Map
- TITLE INFORMATION: Free and clear