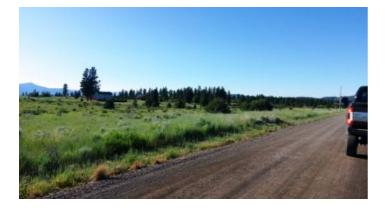

## Oregon Shores 2 adjoining lots

- SIZE: .67+/- ac
- APN#: 3507-017BB-2600-000 & 3507-017BB-02700
- LEGAL DESCRIPTION: Lot 11 & 12, Block 39, Tract 1184, Oregon Shores Unit 2 according to the official plat thereofon file in the office of the County Clerk of Klamath County, Oregon.
- STATE: Oregon
- COUNTY: Klamath
- GENERAL LOCATION: On Cloutier Drive Between Meadowview and Boyle
- GPS (approx.): center point 42.541032 , -121.916105
- GENERAL ELEVATION: 4330 ft.
- GENERAL INFORMATION: Views buildable parcel in the Oregeon shores subdivision. Mobiles, modulars, site builds ok
- TYPE OF TERRAIN: level
- ZONING: residential
- POWER: yes. at street
- PHONE: yes. at street
- WATER: yes. confirm with county
- SEWER: No. must install if/when you build
- ROADS: gravel/paved
- PROPERTY TAX: \$65 a year
- CLOSING/DOC. FEES: \$90.
- TIME LIMIT TO BUILD: none
- ASSOCIATION DUES: \$200 a year
- TITLE INFORMATION: Free and clear
- AREA INFO: Klamath County Info outside Link
- FINANCING INFO and PURCHASE INFO