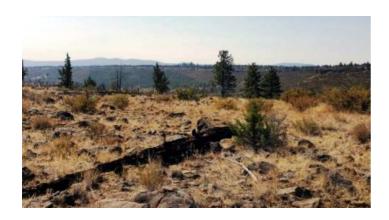

#### land for sale

2 adjoining lots on the Mesa Wide Open Views from near the rim

- SIZE: 1.66 ac + 1.57+/- acres
  APN#: 286005 ; 285998
- MapTaxLot#:3511-016A0-04600, 3511-016A0-03900-000
- LEGAL DESCRIPTION: Oregon Pines Lots 31, 32
- STATE: OregonCOUNTY: Klamath
- GENERAL LOCATION: south side of Wilde Pine Way. Wild Pine way and small cul-de-sac
- GPS (approx.): 31: 42.538387, -121.412472; 32: 42.53899, -121.41204
- GENERAL ELEVATION: 6900'
- GENERAL INFORMATION: wide open parcels on the Mesa near the Rim. Property is buildable. Camp. RV.
- TYPE OF TERRAIN: level
- ZONING: Residential check with Klamath County for your intended usage
- POWER: NoPHONE: No
- WATER: no. must install well or holding tank.
  SEWER: No. must install when/if you build.
- ROADS: unimproved dirt
- PROPERTY TAX: \$96 a yearCLOSING/DOC. FEES: \$174 total
- TIME LIMIT TO BUILD: none
   ACCOCIATION BUILS: none
- ASSOCIATION DUES: none
- TITLE INFORMATION: Free and clear
- AREA INFO: Klamath County Info outside Link
- FINANCING INFO and PURCHASE INFO
- · Owner financing available.
- · No Qualifying. No Credit Checks.
- Gps/lats/longs coordinates are provided as a tool to assist the Buyer.
- Use the maps to confirm.
- BUYER TO VERIFY listings' GPS coordinates