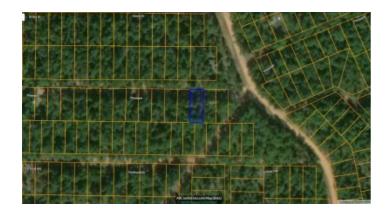

### **Property Details**

Property Types: Land, Residential

State: Arkansas County: Sharp County City: Ozark Acres Price: \$9,000

Total Acreage: 0.287

Property ID: pheasent drive

Property Address: 35 Pheasent Drive, Ozark Acres,

AR

**GPS:** 36.306456, -91.379286734376

Subdivision: Pioneer

Block: 14 Lot: 17, 18 Power: at road Water: unknown Taxes: \$30 Seller Fees: 115

2 adjoining Lots

East of Hardy Arkansas

**NE of Ozark Acres** 

Old shed (not sure of condition)

Mobiles, Modulars, site builds allowed.

No Pictures at this time

APN# 476-00341-000, 476-00342-000

Size 100'x125' total combined

Pioneer B-14 -17& 18

35 Pheasant Drive

GPS: 36.306441, -91.379499; 36.306456, -91.379160