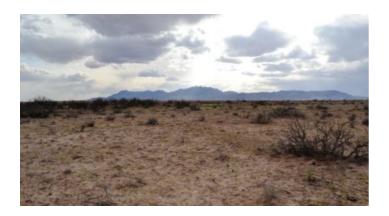

2 adjoining lots just off Hwy 549

SIZE: 1.0 +/- acres

APN#: 97027

LEGAL DESCRIPTION: Deming Ranchettes Unit 99, Block 26, Lots 48, 49

STATE: New Mexico

COUNTY: Luna

GENERAL LOCATION: Marana RD SE just South of Hwy 549. 4.5 miles West of Akekla Flats. 13.75 miles East of Deming

GPS (approx.): SW corner: 32.241325 , -107.486792 ; NW@rd: 32.24206 , -107.486812 ; SE@rd: 32.241307 , - 107.486232

**GENERAL ELEVATION: 4135'** 

TYPE OF TERRAIN: level

**ZONING:** Residential

POWER: 1/3rd +miles PHONE: no. some cell phones work WATER: no must install well or holding tank if you build SEWER: no. must install if you build ROADS: dirt