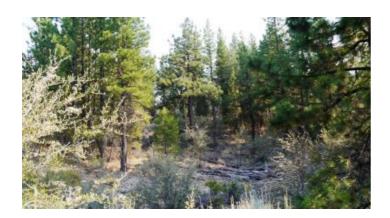

#### 2 Adjoining Treed Lots \* Privacy \* Trees

#### 2 adjoining Lots Trees \* Privacy

#### Haze is from the California Fires

- SIZE: 2.94 +/- total acresAPN#: R297985 , R297994
- MapTaxLot#: R-3513-033C0-04000-000 , R-3513-033C0-04100-000
- LEGAL DESCRIPTION: Lot 14 and 15, Block 23, Tract 1010, First addition to Ferguson Mountain Pines
- STATE: Oregon
- COUNTY: Klamath
- GENERAL LOCATION: southside of Partin Drive. 3rd and 4th lot west of Bullard. About 5.5 miles NE of Beatty
- GPS (approx.): 42.489206, -121.185465; 42.489190, -121.184863
- GENERAL ELEVATION: 4770-4780 ft.
- GENERAL INFORMATION: 2 adjoining lots 2 separate tax accounts. Buy 1 or both . lots of trees. Near Ferguson mountain. Build.. Camp. RV.
- TYPE OF TERRAIN: mostly level
- · ZONING: check with Klamath County for your intended usage
- POWER: No
- PHONE: No
- WATER: no. must install well or holding tank.
- SEWER: No. must install when/if you build.
- · ROADS: dirt
- PROPERTY TAX: \$55 a year per lot
- CLOSING/DOC. FEES: \$90.
- TIME LIMIT TO BUILD: none
- ASSOCIATION DUES: none
- TITLE INFORMATION: Free and clear
- AREA INFO: Klamath County Info outside Link
- FINANCING INFO and PURCHASE INFO
- · Owner financing available.
- No Qualifying. No Credit Checks.
- Gps/lats/longs coordinates are provided as a tool to assist the Buyer.
- Use the maps to confirm.
- BUYER TO VERIFY listings' GPS coordinates