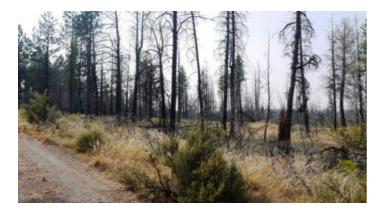

## 2 adjoining undeveloped residential Lots near Beatty Oregon \* REDUCED due to fire several years ago

Ferguson Mountain Pines 2 adjoining Lots 1 Corner lot Partin and Rococo burned trees few living trees

- SIZE: 2.94 +/- acres total for both lots
- APN#: R298582 , R298573
- MapTaxLot#: R-3513-033D0-03600-000 , R-3513-033D0-03700-000
- LEGAL DESCRIPTION: Lot 18 and 19, Block 22, Tract 1010, First Addition to Ferguson Mountain Pines
- STATE: Oregon
- COUNTY: Klamath
- GENERAL LOCATION: SW corner of Partin and Rococo
- GPS (approx.): Lot 18: 42.490828 , -121.176252 Lot 19: 42.490321 , -121.177121 . Lot 18 is a corner lot. Lot 19 is the adjoining lot to the west.
- •
- Approx. GPS Lot 18: NE corner near corner of road: 42.491291, -121.176101; NW corner @ rd is the same as Lot #19 NE corner 42.49084, -121.176871; SE corner near road 42.490775, -121.175688; SW corner is the same as #19 SE corner : 42.490377, -121.176391.
- ٠
- Lot 19: NW corner @road: 42.49035 , -121.177812 ; SW: 42.489772 , -121.177429
- •
- GENERAL ELEVATION: 4700 ft
- GENERAL INFORMATION: Property is buildable. Camp. RV. burnt trees
- TYPE OF TERRAIN: level-rolling
- ZONING: check with Klamath County for your intended usage
- POWER: No
- PHONE: No
- WATER: no. must install well or holding tank.
- SEWER: No. must install when/if you build.
- ROADS: dirt
- PROPERTY TAX: \$45 a year per lot
- CLOSING/DOC. FEES: \$90.
- TIME LIMIT TO BUILD: none
- ASSOCIATION DUES: none
- TITLE INFORMATION: Free and clear
- AREA INFO: Klamath County Info outside Link
- FINANCING INFO and PURCHASE INFO
- Owner financing available.
- No Qualifying. No Credit Checks.