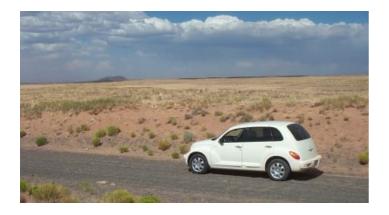

#### **ARIZONA RANCHOS**

Located 7 miles east of Holbrook at the SUN VALLEY Exit

Near Painted Desert and Petrified Forest

no time limit to build. camp, RV

Sun Valley is a populated place east of Holbrook, Arizona along Interstate 40.

It is located at 34°58'50.09 N 110°3'29.43 W in the Painted Desert and covers an area of 31.56 square miles

Sun Valley has always been a sleepy community along the old western highway of Old Route 66 and the newer Interstate 40. Not much is known about the settlement and how its roots began as a community, but it has and still remains largely rural and sparsely populated. Cattle Ranching has been one of the largest agricultural activity in the area