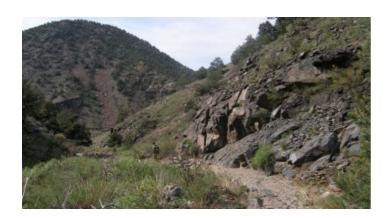

#### Uncle Andy 1 & 2 - 2 adjoining Patented Mining claims

Surrounded by BLM/NFS lands

## Near Arkansas River in Big Horn Sheep Canyon

GPS (approx) 38.504106, -105.942458

### Parcel ID Acres +/- Description Note \$\$\$\$

18410 10.3+/- acres Uncle Andy Lode #1 about 300' above the Arkansas River near Hwy 50 \$60,000

Pics Page 1 \* Pics Page 2 \* Pics page 3 \* Topo Map

Go to 1881.com Colorado land page