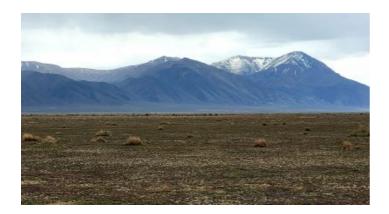

GENERAL LOCATION: several miles south of the town of Crescent Valley. just north of Lpe Way

GPS (approx..): 40.35295 , -116.58210

GENERAL INFORMATION: Wide open Parcel with distant mountain views. Mobiles, modulars, site builds, animals ok

**GENERAL ELEVATION: 4830'** 

TYPE OF TERRAIN: level

ZONING: residential/ag

POWER: No

PHONE: some cells work

WATER: no must install well or holding tank if you build

SEWER: no. must install if you build

ROADS: unimproved dirt from graded road to property