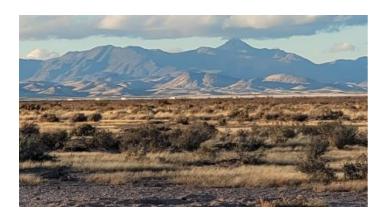

3 acres

Mobiles, Modulars, Site Builds allowed.

Views of the Florida Mountains.

Palomas Mexico about 30 miles South. Las Cruces 50 miles East. El Paso 90 miles East.

Size: 3 acre +/-

APN# 42189

Legal Description: Deming Ranchettes Unit - 98, Block - 17, Lots 5-10

- Septic: must install septic if/when you build
- Yearly taxes: approx. \$168 per lot

Roads and Access: Dirt roads Unimproved dirt roads

Terrain Topography: level

Vegetation: desert

Elevation (approx.): 4125 feet