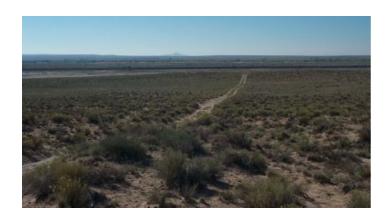

#### **ARIZONA RANCHOS**

Located 7 miles east of Holbrook at the SUN VALLEY Exit

Near Painted Desert and Petrified Forest

no time limit to build. camp, RV

Sun Valley is a populated place east of Holbrook, Arizona along Interstate 40.

It is located at 34°58'50.09 N 110°3'29.43 W in the Painted Desert and covers an area of 31.56 square miles

Sun Valley has always been a sleepy community along the old western highway of Old Route 66 and the newer Interstate 40. Not much is known about the settlement and how its roots began as a community, but it has and still remains largely rural and sparsely populated. Cattle Ranching has been one of the largest agricultural activity in the area

Apn# 105-65-218

Rancho# 120

Lots: 106, 107, 108

Size: 1.25 + /- acres each = 3.75 acres+/-

Notes: 106: 1 road south of Chase road GPS: 35.06250, -109.98175

107: 1 road South of Chase Road GPS: 35.06252 , -109.98114