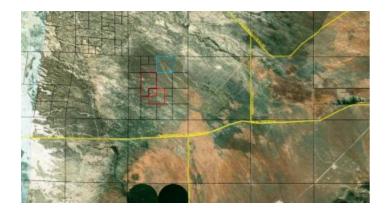

Eureka county Nevada

Land \* Real Estate

3 parcels in Crescent Valley Nevada

2 separate tax parcels. Buy 1, or 2:

- 40 acres (blue): 005-700-29 ; T29N, R49E, section 31 NW4NE4 ; GPS (approx) : 40.340023 , -116.493265
- 50 acres (maroon): 005-700-321; T29N, R49E, sec 31 portion of SE4NW4; NW4NE4SW4; GPS (approx): 40.344199, -0116.488307

#### 40 acres: \$13,200

50 acres: \$16,500

- STATE: Nevada
- CITY: Crescent Valley
- COUNTY: Eureka
- GENERAL LOCATION: about 7 miles SE of town of Crescent Valley. about 3/4 mile North of Dean Dann Spa road
  GENERAL ELEVATION: 4900'
- GENERAL INFORMATION: remote vastness of Crescent Valley Nevada. No restrictions. Camp, RV, Mobiles, Modulars, site builds.
- TYPE OF TERRAIN: rolling
- ZONING:
- POWER: No
- PHONE: No
- WATER: no. must install well or holding tank.
- SEWER: No. Only needed when/if you build.
- ROADS: dirt
- PROPERTY TAX: \$65-90 a parcel/a year
- CLOSING/DOC. FEES: \$135
- TIME LIMIT TO BUILD: none
- ASSOCIATION DUES: none
- PLAT MAP: Request plat map . copy and paste this webpage link (URL) into the email
- TITLE INFORMATION: Free and clear
- Outside Info Links:
- AREA INFO: Eureka County