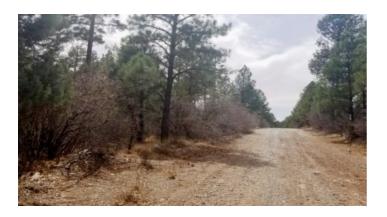

## 30 miles south of Cloudcroft \* Middle of Lincoln National Forest \* Trees

30 miles south of cloudcroft New Mexico

Timberon is surrounded by Lincoln National Forest

**Big Trees** 

- SIZE: .50 +/- ac.
- APN#: R046051
- LEGAL DESCRIPTION: Timberon #8, Block 87, Lot 6
- STATE: New Mexico
- COUNTY: Otero
- GENERAL LOCATION: western part of Timberon. South side of Arapaho
- GENERAL ELEVATION: 7100 ft.
- GENERAL INFORMATION: Trees. slightly rolling. Camp, RV, build. mobiles, modulars, site builds allowed.
- GPS (approx.): 32.633561 , -105.721153
- TYPE OF TERRAIN: slight sloping
- ZONING: residential
- POWER: at property line
- PHONE: unk
- WATER: call Timberon SID (575) 987-2250, to confirm status
- SEWER: No. Only needed when/if you build.
- ROADS: graded
- PROPERTY TAX: approx. \$20 a year
- CLOSING/DOC. FEES: \$90.
- TIME LIMIT TO BUILD: none
- ASSOCIATION DUES: POA fees \$30 a year
- PLAT MAP: PLAT MAP
- TITLE INFORMATION: Free and clear
- AREA INFO: Timberon Info