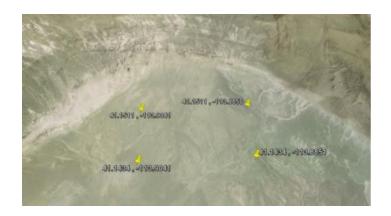

**APN:** R0002338

GPS: 41.148450177236, -113.90069551849

Roads: dirt Taxes: \$71 Seller Fees: 95

Wendover utah

Box elder county utah land

#### 320 acres North of Wendover

- SIZE: 320 +/- acres
- APN#: R0002338
- Parcel #:01-009-0029
- LEGAL DESCRIPTION: All of section 15, T 5N, R 18W, SLM. Less North 1/2. containing 320 acres
- STATE: Utah
- COUNTY: Box Elder
- GENERAL LOCATION:
- DRIVING DIRECTIONS: about 28 miles North of Wendover. about 7 miles east of Nevada state line
- GPS (approx.): NW: 41.1511, -113.9041; SW: 41.1434, -113.9041; NE: 41.1511, -113.8850; SE: 41.1434, -113.8851
- GENERAL ELEVATION: 4250 ft.
- GENERAL INFORMATION: eastern side of the near the Great Salt Lake. buildable parcel. Camp, RV, ATV...
- TYPE OF TERRAIN: mostly level
- POWER: NoPHONE: No.
- WATER: no. must install well or holding tank.
- · SEWER: No. Only needed when/if you build.
- ROADS: unimproved dirt
- PROPERTY TAX: \$71 a year
- CLOSING/DOC. FEES: \$90.
- TIME LIMIT TO BUILD: none
- ASSOCIATION DUES: none
- PLAT MAP: Request plat mapbe sure to state the address or description of the map you want.
- TITLE INFORMATION: clear