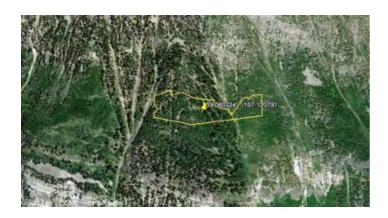

**GPS:** 39.060215669229, -107.12074540245

Roads: nearby Power: NO Taxes: \$105 Seller Fees: 90

Gunnison county

Land \* Real Estate

J. A. Garfield patented mining claim 3/4 interest (75%)

- SIZE: 8.413 +/- acres in total
- APN#: R040306
- Schedule#: 291533000004
- LEGAL DESCRIPTION: Undivided 3/4 int in: J A Garfield, #18806, Rock Creek Mining District
- STATE: ColoradoCOUNTY: Gunnison
- GENERAL LOCATION: 3.75 miles east of Marble. on Sheep Mountain
- GPS (approx.): 39.060224, -107.120791
- GENERAL ELEVATION: 10,000 ft -10,300 ft
- GENERAL INFORMATION: Mountain Parcel. Remote. Must hike or climb
- TYPE OF TERRAIN: mountainous
- ZONING: check with county for your intended usage.
- POWER: NO
- PHONE: NO
- WATER: no.
- SEWER: No.
- · ROADS: no roads to property. Must hike and climb
- PROPERTY TAX: \$105 a year
- CLOSING/DOC. FEES: \$90.
- TIME LIMIT TO BUILD: none
- ASSOCIATION DUES: none
- TITLE INFORMATION: Free and clear
- Owner financing available.
- No Qualifying. No Credit Checks.
- Gps/lats/longs coordinates are provided as a tool to assist the Buyer.
- Use the maps to confirm.
- BUYER TO VERIFY listings' GPS coordinates
- FINANCING INFO and PURCHASE INFO