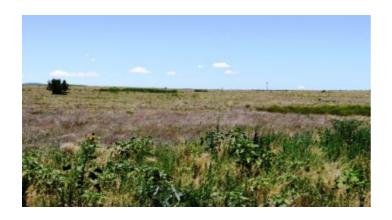

**APN:** R001456701

GPS: 34.67177, -106.22712

Subdivision: Sun Country

Unit: --Block: 7 Lot: 4-39

**Association Fees:** none

Roads: Dirt Power: nearby Taxes: \$22 Seller Fees: 115

Land \* Real Estate

35 adjoining Lots almost entire block

## SOLD IN GROUPS OF 5 ONLY ea group =.825ac +/-

- SIZE: ..165 ac ea (1/6 of an acre)
- APN#: R001456701
- LEGAL DESCRIPTION: Sun Country Estates Block 7, Lots 4-39
- STATE: New MexicoCOUNTY: Torrance
- GENERAL LOCATION: just off of Hiway 542, west of Estancia
- DRIVING DIRECTIONS:
- GPS (approx. ): NW: 34.67177 , 106.22712 ; SW: 34.6711 , -106.22712 ; SE: 34.6711 , -106.22341 ; NE: 34.67178 , -106.22339
- GENERAL ELEVATION: 6150 ft.
- GENERAL INFORMATION: Distant mountain views. Mobiles, modulars, site-builds, camping, RVs allowed
- TYPE OF TERRAIN: level
  ZONING: residential
  POWER: 1/4-1/2 mile
- PHONE: no
- WATER: no. must install well or holding tank.
  SEWER: No. Only needed when/if you build.
- ROADS: dirt
- PROPERTY TAX: \$22 a year per lot
- TIME LIMIT TO BUILD: noneASSOCIATION DUES: none
- TITLE INFORMATION: clear