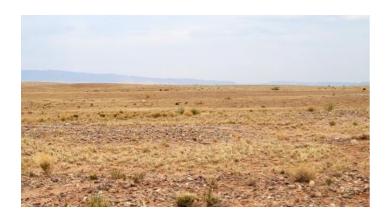

GENERAL LOCATION: Rio Grande Estates sits just east of the I-25 corridor on both sides of Highway 60. The Manzano Mountains are to the east.

GENERAL INFORMATION: Camp, RV, Build. Mobiles and modulars allowed. Animals allowed. Views of Manzano Mountains to the east.

**GENERAL ELEVATION: 5000'** 

TYPE OF TERRAIN: mostly level

ZONING: Socorro County has no formal zoning ordinance and Valencia County has minimal

POWER: No

PHONE::No. most cell services work

WATER: No. must install well or holding tank.