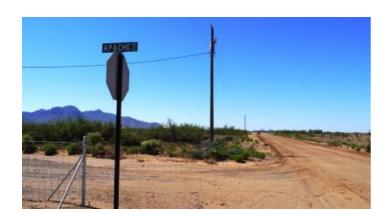

## **Property Details**

Property Types: Land, Residential, Recreational

**State:** New Mexico **County:** Luna County

City: Deming Price: \$15,000 Total Acreage: 2

Property ID: dem 21-3-x4

Property Address: corner of Apache & Maverick

corner of Cibola & Maverick, Deming, NM

**APN:** 32183

GPS: 32.142426118187, -107.70055055456

**Subdivision:** Deming Ranchettes

Unit: 21 Block: 3

**Lot:** 21, 22, 23, 24

CCRs: none

**Association Fees:** none **Roads:** graded dirt

#### Huge Mountain views from the west side of the mountains

**Deming Ranchettes** 

Unit-21

Block-3

Lots-21, 22, 23, 24

Apn#: 32813

size: 1/2 acre

Location: corner of Apache & Maverick corner of Cibola & Maverick