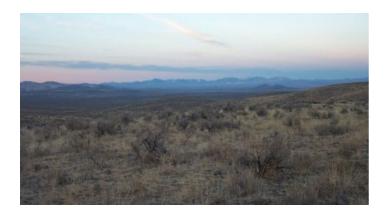

#### Deeth \* Peko Peak

- SIZE: 40 +/- acres
- APN#: 007-35B-022
- LEGAL DESCRIPTION: Township 38N, Range 59N, Sec. 31 SE4SE4
- STATE: Nevada
- COUNTY: Elko
- GENERAL LOCATION: about 22 miles NE of Elko. 5 miles NW of Deeth. 6 miles North of IH 80.
- DRIVING DIRECTIONS: see map
- GPS (approx coordinates) lat. 41.13187996701122 ; long. -115.35332879956047
- GENERAL ELEVATION: 5700 ft.
- GENERAL INFORMATION: Wide open spaces. Secluded and Quiet. parcel is about 5 miles east of Peko Peak.
- TYPE OF TERRAIN: level-rolling
- ZONING: open
- POWER: no
- PHONE: no. most cells work.
- WATER: no. must install well or use holding tank
- SEWER: No. Only needed when/if you build.
- ROADS: dirt
- PROPERTY TAX: about \$60 a year