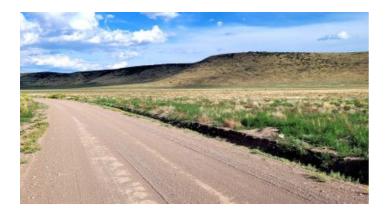

## 40 Acres \* 8 miles East of Antonito \* Borders BLM lands to North

Conejos County

Land \* Real Estate

40 Acres 8 miles East of Antonito Borders BLM to North County Road access

- SIZE: 40 +/- acres
- APN#: 598927200025
- LEGAL DESCRIPTION: SW1/4 of NW1/4 Section 27, Township 33 North, Range 10 East, N.M.P.M., County of Conejos, State of Colorado.
- STATE: Colorado
- COUNTY: Conejos
- GENERAL LOCATION: about 8 miles East of Antonito
- GPS (approx.): NW: 37.075445 , -105.873095 ; N road: 37.075462 , -105.871979 ; NE: 37.07548 , -
- 105.868653 ; E Road: 37.073887 , -105.868696 ; SE: 37.071816 , -105.868739 ; SW: 37.071833 , -105.873138 • GENERAL ELEVATION: 7750'
- GENERAL INFORMATION: County Road F goes thru North part of parcel. Borders BLM to the North
- TYPE OF TERRAIN: level -rolling
- ZONING: check with county for your intended usage.
- POWER: NO
- PHONE: NO
- WATER: no. would need to install well or holding tank.
- SEWER: No. Only needed when/if you build.
- ROADS: County Road F
- PROPERTY TAX: \$206 a year
- CLOSING/DOC. FEES: \$90.
- TIME LIMIT TO BUILD: none
- ASSOCIATION DUES: none
- TITLE INFORMATION: Free and clear
- Owner financing available.
- No Qualifying. No Credit Checks.
- Gps/lats/longs coordinates are provided as a tool to assist the Buyer.
- Use the maps to confirm.
- BUYER TO VERIFY listings' GPS coordinates
- FINANCING INFO and PURCHASE INFO