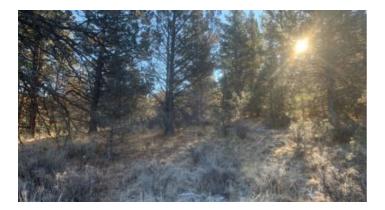

## 40 acres Forest land - Surrounded by Fremont NFS lands - Hills - Trees

Surrounded by Fremont National Forest Hills \* Trees

Klamath County Oregon

land for sale

SIZE: 40 +/- acres

APN#: R359579

MapTaxLot#: R-3613-00000-05400-000

LEGAL DESCRIPTION: NE1/4 of SE1/4 of Section 19, T36S, R13E, Willamette Meridian

STATE: Oregon

COUNTY: Klamath

GENERAL LOCATION: About 2.75-3 miles East of Beatty. About 1/4-1/2 mile South of Hwy 140

GPS (approx.): 42.432600 , -121.215023

GENERAL ELEVATION: 4600-4750 ft

GENERAL INFORMATION: Property is buildable. Camp. RV.

TYPE OF TERRAIN: Hilly

ZONING: Check with Klamath County for your intended usage

POWER: No

PHONE: No

WATER: no. must install well or holding tank.

SEWER: No. must install when/if you build.

ROADS: dirt

PROPERTY TAX: \$137 a year