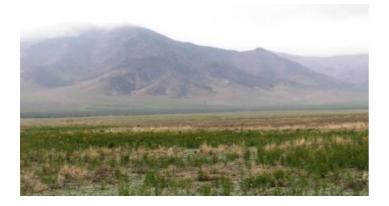

## 40 acres in Grass Valley - 16 miles South of Winnemucca

## Grass Valley 40 acres

- SIZE: 40+/- acres
- APN#: 009-300-003
- LEGAL DESCRIPTION: SW1/4 SW/4 Section 2, T33N, R37E
- STATE: Nevada
- CITY: Winnemucca
- COUNTY: Pershing
- GENERAL LOCATION: about 16 miles South of Winnemucca in Grass Valley. Between Grass Valley Road and Herschell Road.
- DRIVING DIRECTIONS: see maps
- GPS 9approx.): NW: 40.75916, -117.79506; NE: 40.75922, -117.79024; || SE: 40.75549, -117.7903; SW: 40.75547, -117.79514
- GENERAL ELEVATION: 4500 ft.
- GENERAL INFORMATION: Corners with BLMs. Wide open spaces in Scenic Grass Valley. Easy access to Winnemucca.
- TYPE OF TERRAIN: mostly level
- ZONING: open spaces
- POWER: no.
- PHONE: no.
- WATER: no. must install well or use holding tank.
- SEWER: No. Only needed when/if you build.
- ROADS: dirt
- PROPERTY TAX: \$90 a year
- CLOSING/DOC. FEES: \$135
- TIME LIMIT TO BUILD: none
- ASSOCIATION DUES: none
- PLAT MAP: parcel 3 (circled) on plat map
- TITLE INFORMATION: Free and clear