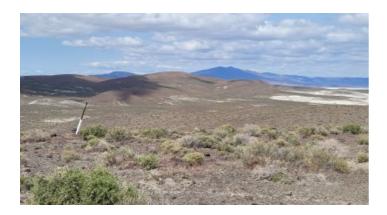

#### **Rolling Hills**

#### 6 miles South of Fernley (as the bird flies)

SIZE: 40+/- acres

APN#: 007-011-39

LEGAL DESCRIPTION: SW1/4 of the SW1/4 of section 17, T19N, R26E

GENERAL LOCATION: 6.75 miles East of Hwy 50 A. 6 miles South of Fernley

GENERAL INFORMATION: Borders BLM lands to the South and West. Rolling hills. Mobiles and Modulars allowed. Camp RV. Views and seclusion!

GENERAL ELEVATION: 4519'-4560'

TYPE OF TERRAIN: Rolling

ZONING: Check with Churchill county for your intended usage