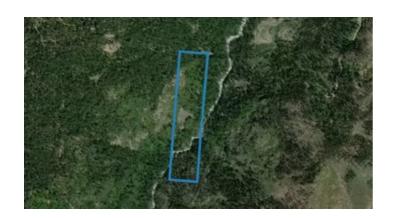

### **Canyon Creek**

SIZE: 41.32 +/- acres

APN#: 013-250-016-000

LEGAL DESCRIPTION: Lots 55 and 56. in section 36, Township 18 North, Range 11 East, Mount Diablo Meridian, according to the official plat thereof.

STATE: California

COUNTY: Nevada

GENERAL LOCATION: 6.3 miles North of Emigrant Gap. 10.3 miles South of Keystone Mountain

GPS (approx.): Sw: 39.3818, -120.7004; SE: 39.3817, -120.6982; NE: 39.3893, -120.6974; NW: 39.3894, -120.6996