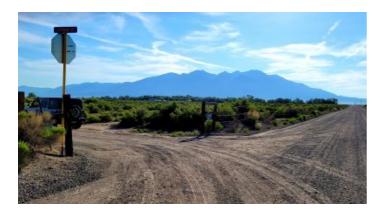

### 5+ acres East of Alamosa - Corner lot - County Maintained Roads

#### **Mount Blanca Valley Ranches**

- SIZE: 5.67+/- acres
- APN#: 528119103002
- LEGAL DESCRIPTION: Mt Blanca Valley Ranches Lot 8, Block 8, Unit 8
- STATE: Colorado
- COUNTY: Alamosa
- GENERAL LOCATION: East of Alamosa. NE corner of County Road \$ S and Sherman Ave
- GPS (approx.): 37.5185, -105.7018
- GENERAL ELEVATION: 7540 feet
- GENERAL INFORMATION: Across road from Irrigation CanalCamp, build, RV. Mobiles modulars allowed. Remote parcel. Semi-distant mountain vies
- TYPE OF TERRAIN: level
- ZONING: residential
- POWER: No
- PHONE: No
- WATER: no. would need to iinstall well or holding tank.
- SEWER: No. Only needed when/if you build.
- ROADS: dirt
- PROPERTY TAX: \$65 a year
- CLOSING/DOC. FEES: \$90
- TIME LIMIT TO BUILD: none
- ASSOCIATION DUES: none
- TITLE INFORMATION: Free and clear
- Outside Info Links:
- AREA INFO: outside Link
- Owner financing available.
- No Qualifying. No Credit Checks.
- Gps/lats/longs coordinates are provided as a tool to assist the Buyer.
- Use the maps to confirm.
- BUYER TO VERIFY listings' GPS coordinates
- FINANCING INFO and PURCHASE INFO