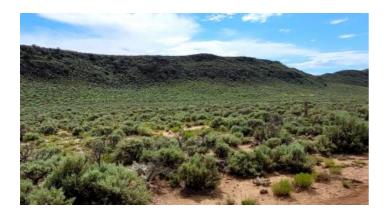

## 5 acres in the San Luis Valley. Mobiles and Modulars allowed!

Fort Garland \* Mt. Blanca \* San Luis \* Alamosa area Mobiles Modulars allowed easy access to Hwy 159 San Luis Valley south of Fort Garland

- SIZE: 5.0+/- acres
- APN#: 70335210
- LEGAL DESCRIPTION: San Luis Valley Ranches Unit R, Block 25, Lot 75
- STATE: Colorado
- COUNTY: Costilla
- GENERAL LOCATION: West side of Seminole about 5 miles south of Ft. Garland. Just west of hwy 159
- GPS (approx.): 37.3127, -105.4466
- GENERAL ELEVATION: 7950'
- GENERAL INFORMATION: Mobiles, Modulars, site builds ok. Camp, RV. check with the county for your intended usage small gully on back of property
- TYPE OF TERRAIN: level
- ZONING: residential
- POWER: No
- PHONE: unknown
- WATER: no. must install well or holding tank.
- SEWER: No. Only needed when/if you build.
- ROADS: graded dirt
- PROPERTY TAX: \$58 a year
- CLOSING/DOC. FEES: \$90.
- TIME LIMIT TO BUILD: none
- ASSOCIATION DUES: none
- PLAT MAP: by email
- TITLE INFORMATION: Free and clear
- FINANCING INFO and PURCHASE INFO
- Owner financing available.
- No Qualifying. No Credit Checks.
- Gps/lats/longs coordinates are provided as a tool to assist the Buyer.
- Use the maps to confirm.
- BUYER TO VERIFY listings' GPS coordinates