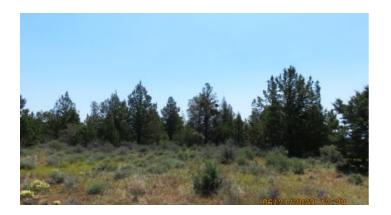

## 5 acres off the Beaten path - Star filled night skies- Small knoll with trees

#### Tableland Mesa

Small knoll. Some trees

- SIZE: 5.0+/- ac
- APN#: R280369
- Map#: 3511-01300-00600
- LEGAL DESCRIPTION: TWP 35 RNGE 11 SEC 13 W2NW4NW4SW4
- STATE: Oregon
- COUNTY: Klamath
- GENERAL LOCATION: 8.8 miles NE of the town of Sprague River
- GPS(approx.): 42.535416 , -121.368668
- GENERAL ELEVATION: approx. 4650'
- GENERAL INFORMATION: Camp, RV, build, Mobile, Modulars, site builds allowed. Check with the county for your intended usage.
- TYPE OF TERRAIN: mostly level, small knoll
- ZONING: Residential
- POWER: No
- PHONE: No
- WATER: Must install well if you build
- SEWER: No. Only needed when/if you build.
- ROADS: dirt-unimproved dirt
- PROPERTY TAX: approx. \$65 a year
- CLOSING/DOC. FEES: \$175
- TIME LIMIT TO BUILD: none
- ASSOCIATION DUES: NONE
- TITLE INFORMATION: Free and clear
- If/when more info becomes available we will update listing