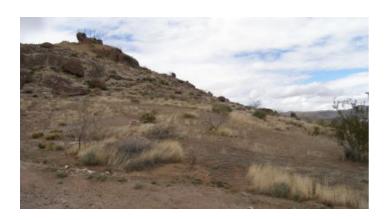

#### Kingman Mountain

- SIZE: 25' x107.1 each lot total of 15 lots = 375' x 107.1'
- APN#: 31117137
- LEGAL DESCRIPTION: Kingman Metropolitan addition # 2 Block 7 Lots 40 thru 54
- STATE: ArizonaCOUNTY: Mohave
- GENERAL LOCATION: On Arlington at the NW corner of Vermont & Arlington
- GENERAL INFORMATION: Own the 2nd Highest point in Kingman. The only higher point is the mountain 1/4 mile to the West. This parcel affords unobstructed views in every direction. Creative Building a must. All City Services on Arlington.
- TYPE OF TERRAIN: Mountain. Sloping with level spots.
- ZONING:
- POWER: approx. 100-200 ft.
- PHONE: approx. 100-200 ft.
- WATER: approx. 100-200 ft.
- SEWER: approx. 100-200 ft..
- · ROADS: dirt
- PROPERTY TAX: \$150 a yearCLOSING/DOC. FEES: \$125
- TIME LIMIT TO BUILD: none
- ASSOCIATION DUES: none
- TITLE INFORMATION: Free and clear