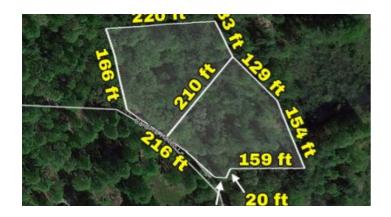

# **Property Details**

Property Types: Land, Residential, Recreational

State: North Carolina County: Henderson County City: Hendersonville

**Zip:** 28739 Price: \$36,999 **Total Acreage: 1.75** 

Property ID: Henderson County 401526 and 400766 Property Address: Red Cardinal Lane and Jeter Mtn

Rd, Hendersonville, NC, 28739 APN: 401526 and 400766 GPS: 35.257535. -82.58729

Two adjacent wooded lots offered at 75% of market value with owner financing, \$36,699 and only \$7,340 down. That buys you both lots. Text for special cash price.